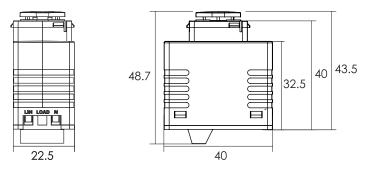

#### DIMENSIONS

#### **SPECIFICATIONS**

| INT1S1500W          |                                                                                                                 |
|---------------------|-----------------------------------------------------------------------------------------------------------------|
| 220 - 240V~ 50/60Hz |                                                                                                                 |
| 2 - 1500W           |                                                                                                                 |
| 2 - 750W            |                                                                                                                 |
| 2 - 100W            |                                                                                                                 |
| Wi-Fi               |                                                                                                                 |
| 2.4GHz              |                                                                                                                 |
| 20m                 |                                                                                                                 |
| 40 x 22.5 x 48.7mm  |                                                                                                                 |
| 31g                 |                                                                                                                 |
| -20~40ºC            |                                                                                                                 |
|                     | 220 - 240V- 50/60Hz<br>2 - 1500W<br>2 - 750W<br>2 - 100W<br>Wi-Fi<br>2.4GHz<br>20m<br>40 x 22.5 x 48.7mm<br>31g |