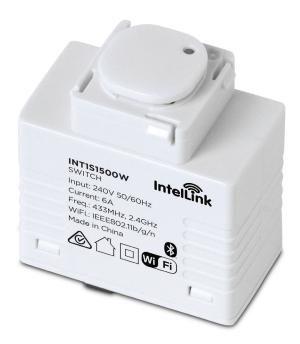

# **WI-FI SWITCH**

## INT1S1500W

#### **KEY FEATURES**

- In-built On/Off button
- Wi-Fi connectivity (2.4GHz Wi-Fi only)
- Remote control via App on iOS or Android smart devices
- 7-day On/Off Timer
- To confirm function
- Suits control of most lamps and electric appliances
- Device firmware
  wireless updates via App

#### **SPECIFICATIONS**

| INT1S1500W          |                                                                                                                 |
|---------------------|-----------------------------------------------------------------------------------------------------------------|
| 220 - 240V~ 50/60Hz |                                                                                                                 |
| 2 - 1500W           |                                                                                                                 |
| 2 - 750W            |                                                                                                                 |
| 2 - 100W            |                                                                                                                 |
| Wi-Fi               |                                                                                                                 |
| 2.4GHz              |                                                                                                                 |
| 20m                 |                                                                                                                 |
| 40 x 22.5 x 48.7mm  |                                                                                                                 |
| 31g                 |                                                                                                                 |
| -20~40ºC            |                                                                                                                 |
|                     | 220 - 240V- 50/60Hz<br>2 - 1500W<br>2 - 750W<br>2 - 100W<br>Wi-Fi<br>2.4GHz<br>20m<br>40 x 22.5 x 48.7mm<br>31g |