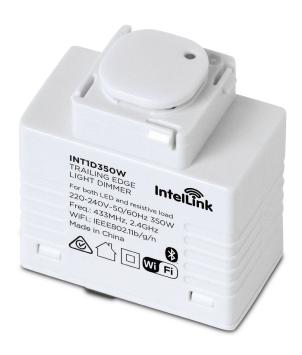

# **WI-FI DIMMER**

## INT1D350W

#### **KEY FEATURES**

- Dimmer uses direct L-N connections
- In-built On/Off button
- Wi-Fi connectivity (2.4GHz Wi-Fi only)
- Remote control via App on iOS or Android smart devices
- 7-day On/Off Timer
- Brightness control (requires compatible dimmable bulbs)
- Device firmware
  - wireless updates via App

#### **SPECIFICATIONS**

| Model                  | INT1D350W                                       |  |
|------------------------|-------------------------------------------------|--|
| Rated supply voltage   | 220 - 240V~ 50/60Hz                             |  |
| Rated Load (Resistive) | 2 - 350W                                        |  |
| LED load               | 2 - 200W                                        |  |
| Dimming method         | Trailing Edge                                   |  |
| Dimming range          | 1%-100%<br>(for compatible dimmable LED lights) |  |
| Wireless mode          | Wi-Fi                                           |  |
| Operating frequency    | 2.4GHz                                          |  |
| Dimensions             | 40 x 22.5 x 48.7mm                              |  |
| Weight                 | 35g                                             |  |
| Operating temperature  | -20~40°C                                        |  |