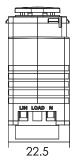

e   | 220 - 240V~ 50/60Hz                             |  |
| Rated Load (Resistive) | 2 - 350W                                        |  |
| LED load               | 2 - 200W                                        |  |
| Dimming method         | Trailing Edge                                   |  |
| Dimming range          | 1%-100%<br>(for compatible dimmable LED lights) |  |
| Wireless mode          | Wi-Fi                                           |  |
| Operating frequency    | 2.4GHz                                          |  |
| Dimensions             | 40 x 22.5 x 48.7mm                              |  |
| Weight                 | 35g                                             |  |
| Operating temperature  | -20~40°C                                        |  |

### **DIMENSIONS**





FIRE • SECURITY • INTERCOMS