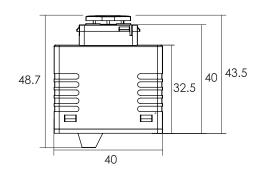

#### **SPECIFICATIONS**

| Model                  | INT1D350W                                       |  |
|------------------------|-------------------------------------------------|--|
| Rated supply voltage   | 220 - 240V~ 50/60Hz                             |  |
| Rated Load (Resistive) | 2 - 350W                                        |  |
| LED load               | 2 - 200W                                        |  |
| Dimming method         | Trailing Edge                                   |  |
| Dimming range          | 1%-100%<br>(for compatible dimmable LED lights) |  |
| Wireless mode          | Wi-Fi                                           |  |
| Operating frequency    | 2.4GHz                                          |  |
| Dimensions             | 40 x 22.5 x 48.7mm                              |  |
| Weight                 | 35g                                             |  |
| Operating temperature  | -20~40°C                                        |  |

### **DIMENSIONS**

FIRE • SECURITY • INTERCOMS